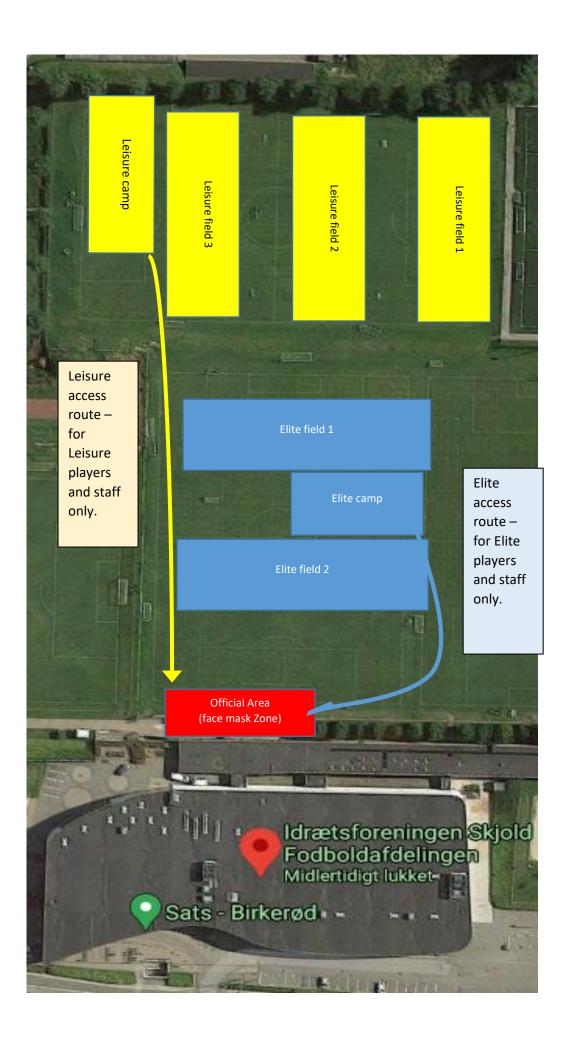

- 1. Separation of tournaments as no more than a 100 active players can participate in the same tournament we will have to separate the two tournaments this means that there will be a set of fields for each tournament, and a designated camp area, where the teams will stay when, they do not play or referee. On the map below, you can see the areas. There will be tape marker on the field to separate the two groups. We will kindly ask you to respect these restrictions.
- 2. The two tournaments official area will be in the same are it will be clearly marked. In this area you will have to wear face mask. This Area will include sale of food and the official tent.
- 3. To separate the Tournaments we will have different lunch hours in the two tournaments. Furthermore, the two Tournaments will not be allowed to visit the official area at the same time. We will handle this by having the following measures:
  - a. Elite Bowl participants will be able to visit the official area in even hours e.g. 10:00 to 11:00 and 12:00-13:00 and it will be the opposite for Leisure Bowl participant.
  - b. There will be one or two officials for each tournament outside the official area. It will always be possible to contact them. And results can be reported directly to them.
  - c. It is also possible to report result via. Text or WhatsApp to +45 51 54 99 52.
  - d. We will post results and update standings during the tournament on our webpage Sportmondabowl.dk to make sure you can follow the standings.
- 4. Up to 200 spectators are allowed they need to keep a safe distance to each other and they need to sit down on a chair. They have to keep distance to players and staff and not allowed in the Camp Area.
- 5. Lunch breaks are split into two time periods, so people in elite division cannot buy food or drinks in the leisure time slot, and of course also opposite. The period between breaks is to clean the required equipment
- 6. Your game ball has to be cleaned with disinfectant gel between each game
- 7. When going from leisure to the official area, you have to follow the indicated path.
- 8. In case of someone tested positive for CoVid-19 immediately after the tournament, we need names and contact information of all participants, they Will be deleted end of September.
- 9. Participants of a group cannot spectate games of the other group. They have to stay at Camp area, official area or locker Room, when the team is not playing.
- 10. Spectators have to sit at least 5 meter from sidelines and 1 meter apart from any other spectator. The spectators have to sit clearly away from any participant.
- 11. It is not allowed to Shake hands, give hugs etc.
- 12. We will bring hand sanitizer, but we will recommend everyone to bring and wear face mask when ever possible and at least in the official area. Please remember that good hygiene is keep for all of us to stay safe.